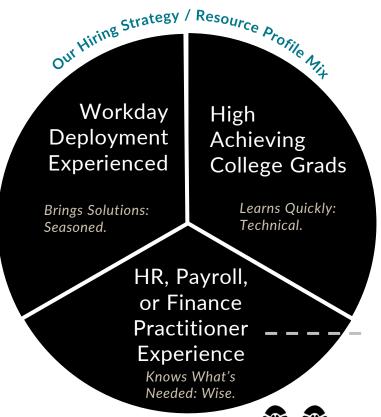

Invisors has consultants with professional experience as:

- Accountants
- Controllers
- HR Business Partners
- Benefits Specialists

- Payroll Practitioners
- Information System Directors
- Integration Managers
- Business Systems Analysts