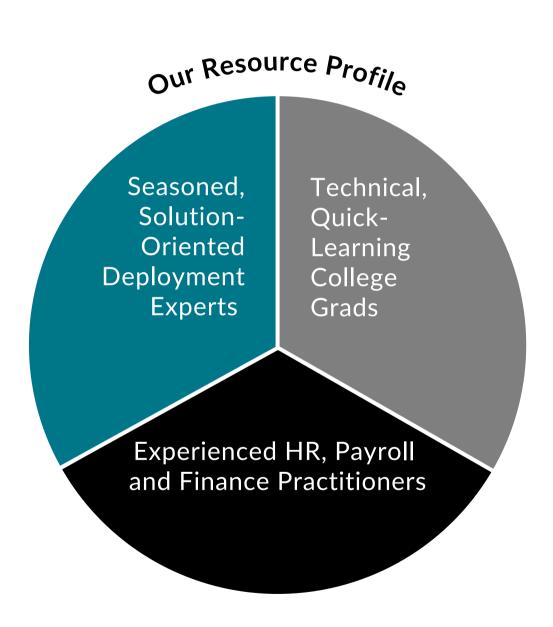

#### Invisors has consultants with professional experience as:

- Accountants
- Business Systems Analysts
- Benefits Specialists
- Controllers
- FP&A Managers
- HR Business Partners
- Information System Directors
- Integration Managers
- Payroll Practitioners